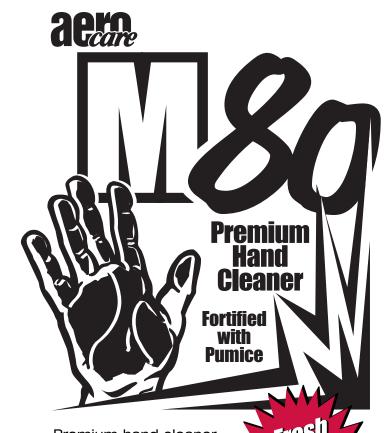

# Industrial strength hand soap

\*Compare to Zep's CHERRY BOMB™

(fits Zep dispensers)

### HIGHLIGHTS

- Excellent degreaser
- Pourable formulation
- Fortified with pumice
- May be used w/dispensers

### **HMIS RATINGS**

Flammability

Personal Protection

\*Cherry Bomb™ is a registered trademark of Zep Manufacturing Co.

Premium hand cleaner fortified with pumice and mild solvents. Penetrates fast to liquefy stubborn industrial soils.